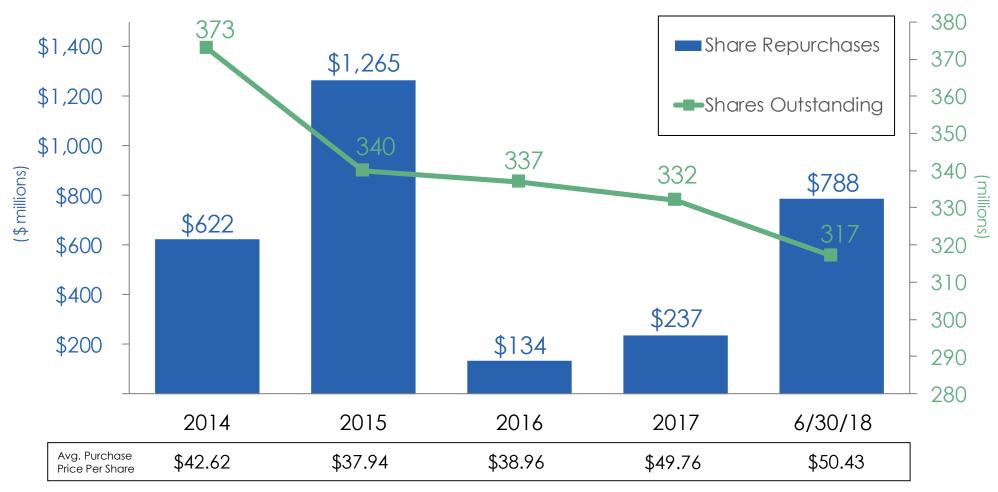

## Share Repurchases Since 2014

Since 2014, we have bought back over 15% of our outstanding shares at a cost of approximately \$3.0 billion

We have retired approximately 40% of our outstanding shares since 2008

Shares outstanding are as of the end of each period.