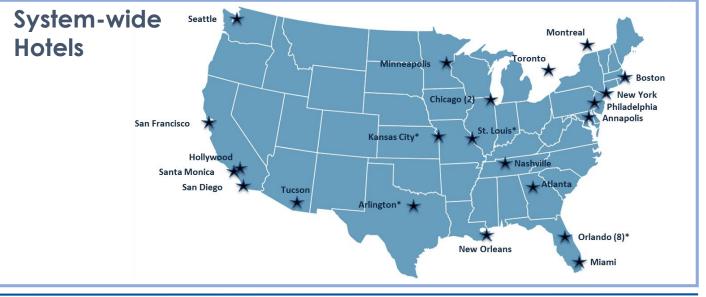

## Loews Hotels & Co – Portfolio

|                                |                                                             |                   |        |             | Year Acquired /   |  |  |  |  |  |
|--------------------------------|-------------------------------------------------------------|-------------------|--------|-------------|-------------------|--|--|--|--|--|
|                                |                                                             | City, ST          | Rooms  | Ownership % | First Managed     |  |  |  |  |  |
| OWNED <sup>1</sup> (13)        | Loews Annapolis Hotel*1a                                    | Annapolis, MD     | 215    | 100%        | 1989              |  |  |  |  |  |
|                                | Loews Chicago Hotel                                         | Chicago, IL       | 400    | 100%        | 2015              |  |  |  |  |  |
|                                | Loews Chicago O'Hare Hotel*                                 | Chicago, IL       | 556    | 100%        | 2014              |  |  |  |  |  |
|                                | Loews Coronado Bay Resort                                   | San Diego, CA     | 439    | 100%        | 2000              |  |  |  |  |  |
|                                | Loews Miami Beach Hotel                                     | Miami Beach, FL   | 790    | 100%        | 1998              |  |  |  |  |  |
|                                | Loews Minneapolis Hotel*                                    | Minneapolis, MN   | 251    | 100%        | 2014              |  |  |  |  |  |
|                                | Loews Philadelphia Hotel*                                   | Philadelphia, PA  | 581    | 100%        | 2000              |  |  |  |  |  |
|                                | Loews Regency New York Hotel*                               | New York, NY      | 379    | 100%        | 1963              |  |  |  |  |  |
|                                | Loews San Francisco Hotel                                   | San Francisco, CA | 155    | 100%        | 2015              |  |  |  |  |  |
|                                | Loews Hotel 1000                                            | Seattle, WA       | 120    | 100%        | 2016              |  |  |  |  |  |
|                                | Loews Vanderbilt Hotel*                                     | Nashville, TN     | 340    | 100%        | 1989              |  |  |  |  |  |
|                                | Loews Ventana Canyon Resort*                                | Tucson, AZ        | 398    | 100%        | 1984 / 2014       |  |  |  |  |  |
|                                | Loews Hotel Vogue*                                          | Montreal, QC      | 142    | 100%        | 1995              |  |  |  |  |  |
|                                | 4,766                                                       |                   |        |             |                   |  |  |  |  |  |
| JOINT VENTURE <sup>2</sup> (8) | Hard Rock Hotel, at Universal Orlando*                      | Orlando, FL       | 650    | 50%         | 2001              |  |  |  |  |  |
|                                | Loews Portofino Bay Hotel, at Universal Orlando*            | Orlando, FL       | 750    | 50%         | 1999              |  |  |  |  |  |
|                                | Loews Royal Pacific Resort, at Universal Orlando*           | Orlando, FL       | 1,000  | 50%         | 2002              |  |  |  |  |  |
|                                | Universal's Cabana Bay Beach Resort                         | Orlando, FL       | 2,200  | 50%         | 2014              |  |  |  |  |  |
|                                | Loews Sapphire Falls Resort, at Universal Orlando           | Orlando, FL       | 1,000  | 50%         | 2016              |  |  |  |  |  |
|                                | Loews Boston Hotel*                                         | Boston, MA        | 225    | 50%         | 2013              |  |  |  |  |  |
|                                | Loews Hollywood Hotel*                                      | Los Angeles, CA   | 628    | 50%         | 2012              |  |  |  |  |  |
|                                | Loews Atlanta Hotel                                         | Atlanta, GA       | 414    | 50%         | 2010 / 2015       |  |  |  |  |  |
|                                |                                                             |                   | 6,867  |             |                   |  |  |  |  |  |
| MANAGED <sup>3</sup> (3)       | Bisha Hotel and Residences                                  | Toronto, ON       | 96     |             | 2017              |  |  |  |  |  |
|                                | Loews New Orleans Hotel                                     | New Orleans, LA   | 285    |             | 2003              |  |  |  |  |  |
|                                | Loews Santa Monica Beach Hotel                              | Santa Monica, CA  | 347    |             | 1989              |  |  |  |  |  |
|                                |                                                             |                   | 728    |             |                   |  |  |  |  |  |
|                                |                                                             |                   |        |             | Scheduled Opening |  |  |  |  |  |
| <b>UNDER DEVELOPMENT (6)</b>   | Universal's Aventura Hotel                                  | Orlando, FL       | 600    | 50%         | 2018              |  |  |  |  |  |
|                                | Universal's Endless Summer Resort - Surfside Inn and Suites | Orlando, FL       | 750    | 50%         | 2019              |  |  |  |  |  |
|                                | Universal's Endless Summer Resort - Dockside Inn and Suites | Orlando, FL       | 2,050  | 50%         | 2020              |  |  |  |  |  |
|                                | Live! by Loews Arlington, TX                                | Arlington, TX     | 300    | 50%         | 2019              |  |  |  |  |  |
|                                | Loews Kansas City                                           | Kansas City, MO   | 800    | 65%         | 2020              |  |  |  |  |  |
|                                | Live! by Loews St. Louis, MO                                | St. Louis, MO     | 216    | 50%         | 2020              |  |  |  |  |  |
|                                |                                                             |                   | 4,716  |             |                   |  |  |  |  |  |
| TOTAL LOEWS HOTELS             |                                                             |                   | 17,077 |             |                   |  |  |  |  |  |