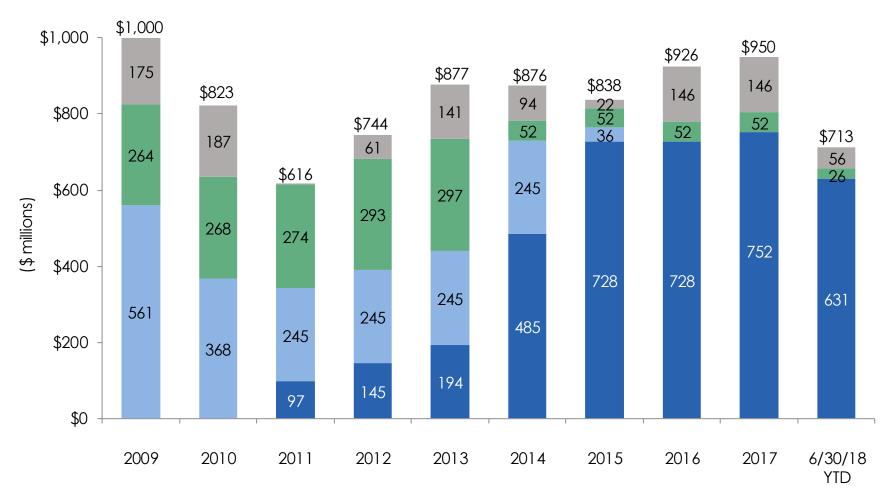

## Net Investment Income and Dividends Paid to Loews

#### Dividends<sup>1</sup>

- CNA Financial
- Diamond Offshore
- Boardwalk Pipeline<sup>2</sup>

#### Net Investment Income<sup>3</sup>

Corporate

- 1. Excludes dividends received from former subsidiaries. All dividends are subject to declaration by the respective Boards of Directors.
- 2. Includes Loews's common units and GP interest in BWP. On July 18, 2018, Loews completed the purchase of all of the issued and outstanding Boardwalk common units not already owned by subsidiaries of Loews for \$1.5 billion.
- 3. Parent company pretax net investment income.