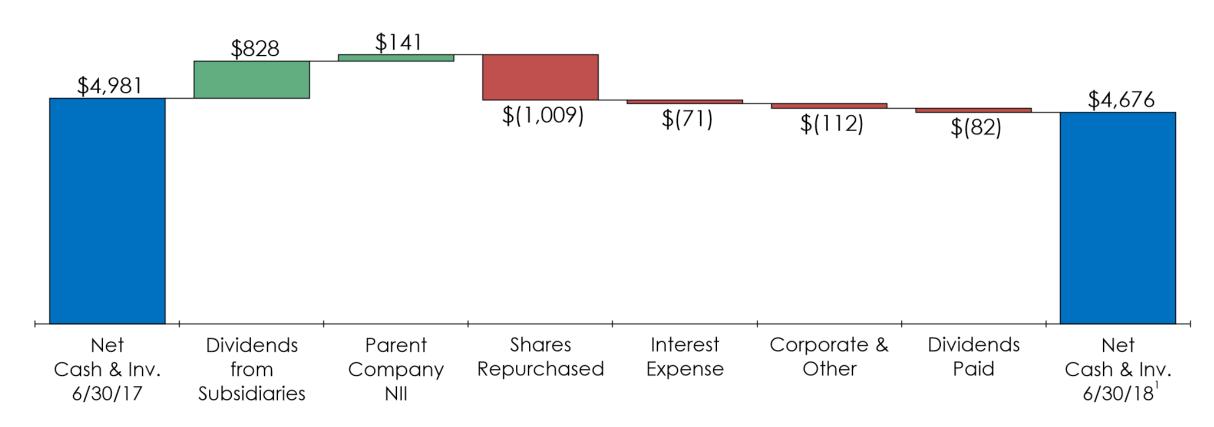

## Loews's 12-month Cash Roll Forward

(\$ millions)

<sup>1.</sup> On July 18, 2018, Loews completed the purchase of all of the issued and outstanding Boardwalk common units not already owned by subsidiaries of Loews for \$1.5 billion. Parent company cash and investments as of July 20, 2018 is approximately \$3.1 billion after this transaction and Q3 share repurchases.