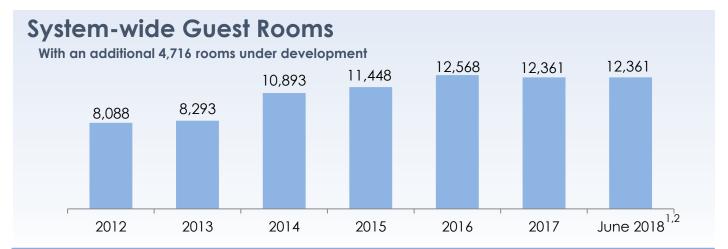

#### By the Numbers

(year ended/as of Dec. 31, 2017, \$ in millions)

System-wide revenue

\$1,355

Number of hotels<sup>1</sup>

24

Plus: under development<sup>2</sup>

6

- Includes the Loews Annapolis Hotel, which is held for sale as of June 30, 2018. Loews Hotels & Co entered into a definitive Purchase and Sale Agreement in June 2018 to sell the Annapolis property and anticipates consummating this sale in the third quarter of 2018.
- 2. As of July 30, 2018; there are six hotels (4,716 rooms) under development in Arlington, TX, Kansas City, MO, St. Louis, MO and three in Orlando, FL, represented by an asterisk (\*) on the System-wide Hotels map.