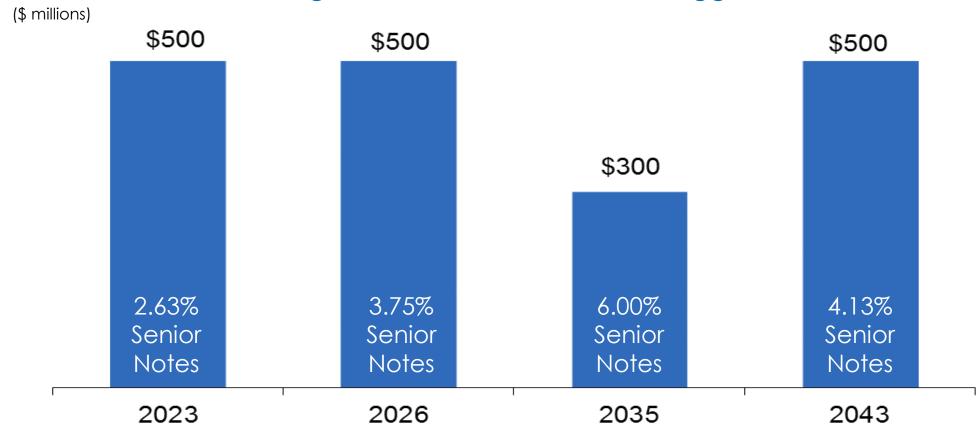

# Principal Debt Maturity Profile

### Long-term debt maturities are staggered

Total Parent Company Debt as of 6/30/18 - \$1.8 billion