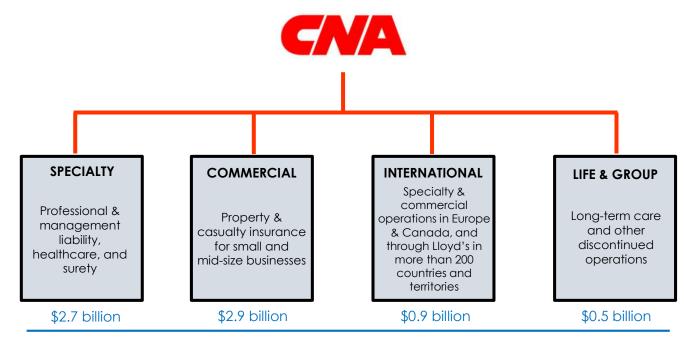

### **Company Snapshot**

- Specialty & Commercial insurance writer for 120 years
- Net premiums split almost evenly between Specialty & Commercial lines with meaningful international business

#### By the Numbers

(year ended/as of Dec. 31, 2017, \$ in millions)

| Revenue                          | \$ 9,542 |
|----------------------------------|----------|
| Core income <sup>1</sup>         | \$ 919   |
| Net income                       | \$ 899   |
| Net income attributable to Loews | \$ 801   |
| Employees                        | 6,300    |
| Worldwide agents & brokers       | 4,800    |
| Worldwide field offices          | 78       |
| Invested assets                  | \$46,870 |
| Loews ownership                  | 89%      |