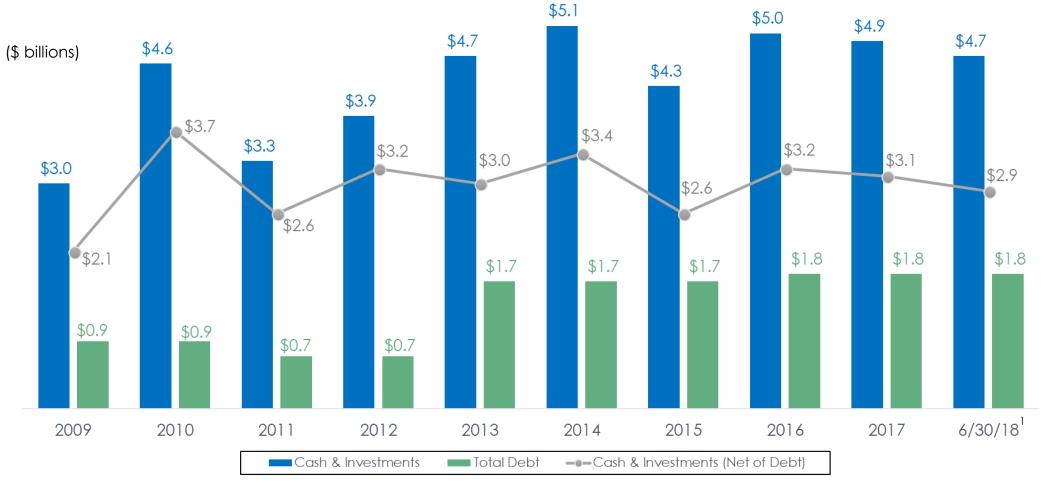

## Loews's Net Cash Since 2009

<sup>1.</sup> On July 18, 2018, Loews completed the purchase of all of the issued and outstanding Boardwalk common units not already owned by subsidiaries of Loews for \$1.5 billion. Parent company cash and investments as of July 20, 2018 is approximately \$3.1 billion (\$1.3 billion net of debt) after this transaction and Q3 share repurchases.