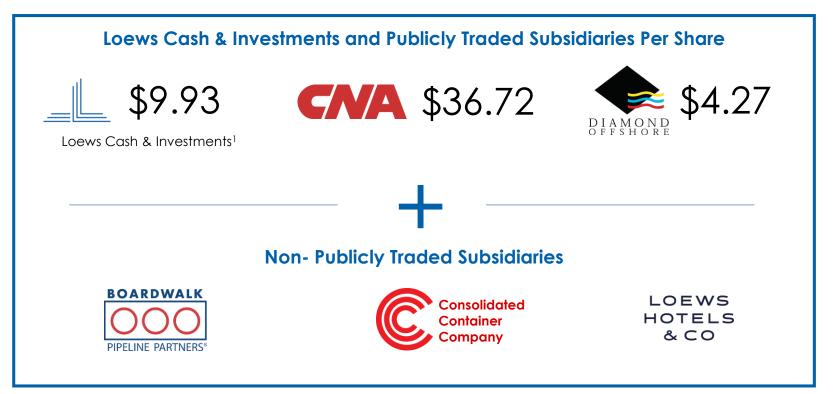

# A Look at Loews Aggregate Value

The market value of Loews's ownership interest in its two publicly traded subsidiaries and our cash & investments is approximately \$50.92 per share – Compared to Loews common stock value of \$49.62.

Our other assets include Boardwalk Pipeline, Consolidated Container and Loews Hotels.

Per share value of Loews's stake in shares of CNA and Diamond based on New York Stock Exchange closing prices on July 20, 2018 and Loews's cash and investments at July 20, 2018, which reflects Loews's purchase on July 18, 2018 of all of the issued and outstanding Boardwalk common units not already owned by subsidiaries of Loews for \$1.5 billion. Parent company cash and investments as of July 20, 2018 is approximately \$3.1 billion after this transaction and Q3 share repurchases.

1. The company has \$1.8 billion in debt which is not factored into the Loews Cash & Investments per share amount.