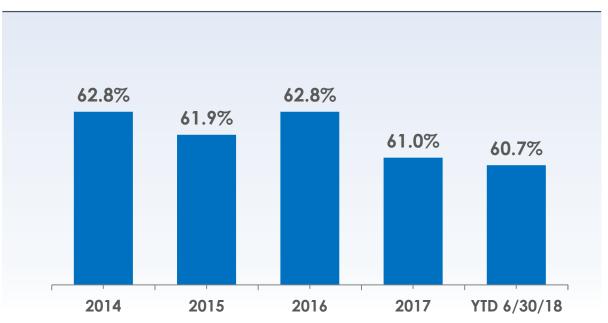

## **Underlying Loss Ratio**<sup>1</sup>

#### **P&C** Operations

1. Underlying loss ratio excludes catastrophes and prior year development.