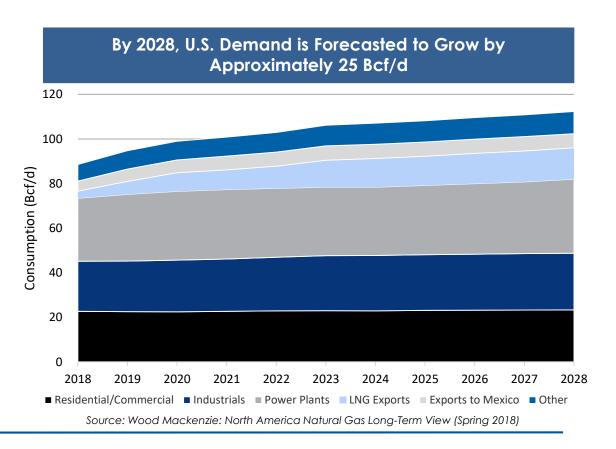

# Boardwalk Pipeline

### Company Snapshot

- Primarily transports and stores natural gas and liquids
- Significant portion of revenue derived from longterm, ship-or-pay contracts with creditworthy customers

#### By the Numbers

(year ended/as of Dec. 31, 2017, \$ in millions)

| Revenue                          | \$ 1,323  |
|----------------------------------|-----------|
| Average daily throughput         | 6.4 Bcf   |
| Total miles of pipeline          | 14,335    |
| Underground gas storage capacity | 205 Bcf   |
| Liquids storage capacity         | 25 MMBbls |
| Employees                        | 1,260     |
| Loews ownership <sup>1</sup>     | 100%      |
|                                  |           |