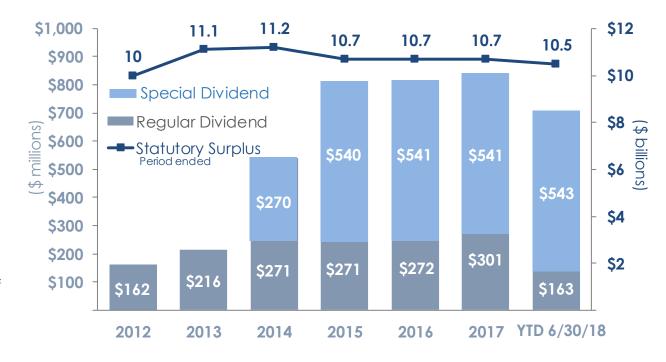

# Excellent capitalization with prudent leverage and modest corporate obligations

- \$11.4 billion of GAAP equity and \$2.7 billion of debt as of June 30, 2018
- \$10.5 billion of statutory surplus as of June 30, 2018
- CNA continues to hold capital in excess of S&P's requirements for AAA rating

#### CNA's common and special dividends

- \$2.00 per share special dividend paid in March 2018, 2017, 2016 and 2015; \$1.00 per share special dividend paid in March 2014
- \$0.30 per share common dividend paid quarterly since Q4 of 2017, previous \$0.25 per share common dividend paid quarterly since 2014
- \$0.35 per share common dividend declared in Q3 2018