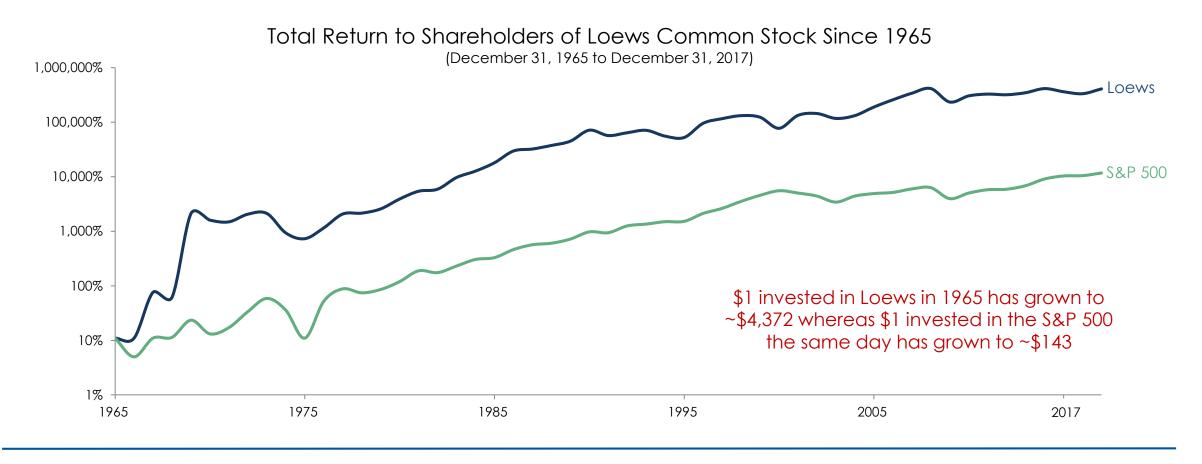

# Loews has Successfully Built Shareholder Value for Over 50 Years

Historically, Loews has delivered high returns to shareholders with average compound annual returns of 17% vs the S&P return of 10%

# A Look at Loews Aggregate Value

The market value of Loews's ownership interest in its two publicly traded subsidiaries and our cash & investments is approximately \$50.92 per share – Compared to Loews common stock value of \$49.62.