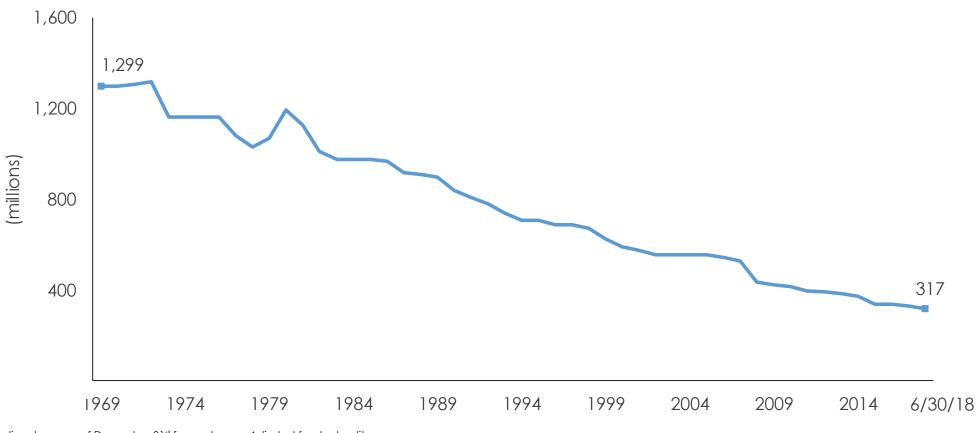

# Shares Outstanding Since 1970

### Loews has retired almost 1 billion shares since the beginning of 1970

Shares outstanding shown as of December 31st for each year. Adjusted for stock splits.