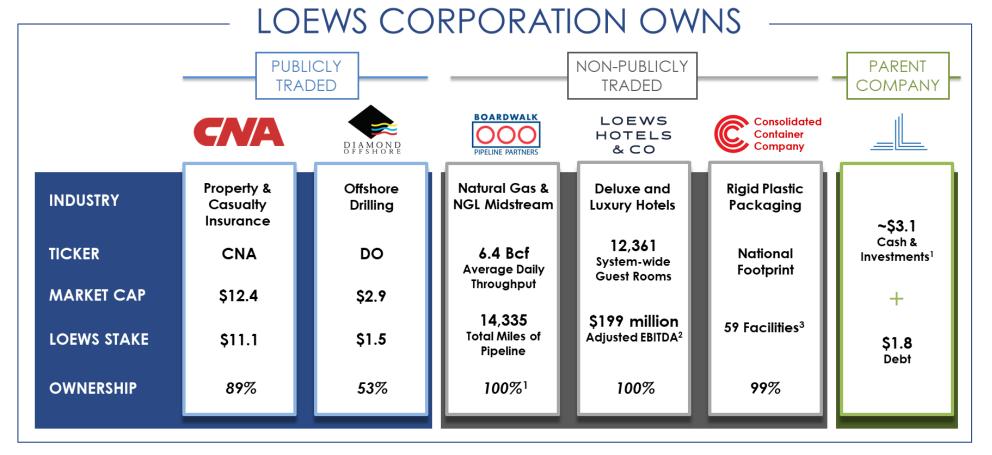

## Advantageous Structure for Creating Shareholder Value

Freedom to invest across industries; a patient, longterm view; flexibility and transparency under one class of stock

Data as of June 30, 2018, except as noted. Dollars in billions unless otherwise noted.

<sup>1.</sup> On July 18, 2018, Loews completed the purchase of all of the issued and outstanding Boardwalk common units not already owned by subsidiaries of Loews for \$1.5 billion. Parent company cash and investments as of July 20, 2018 is approximately \$3.1 billion after this transaction and Q3 share repurchases.

<sup>2.</sup> Adjusted EBITDA is for the year ended December 31, 2017. See Appendix – "Loews Hotels & Co Adjusted EBITDA" for 2017 EBITDA to GAAP reconciliation.

<sup>3.</sup> Facility count is as of July 30, 2018.