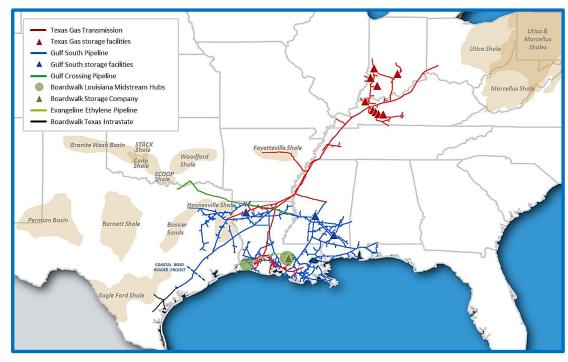

# Boardwalk Pipeline

### Company Snapshot

- Primarily transports and stores natural gas and liquids
- Significant portion of revenue derived from longterm, ship-or-pay contracts with creditworthy customers

### Boardwalk Asset Overview

#### BWP has organic growth projects with in-service dates of 2018 through 2022:

- Natural gas pipeline projects represent more than 2 Bcf/d of capacity to serve growing demand
- Projects are backed by firm agreements with a weighted-average contract life of ~17 years\*